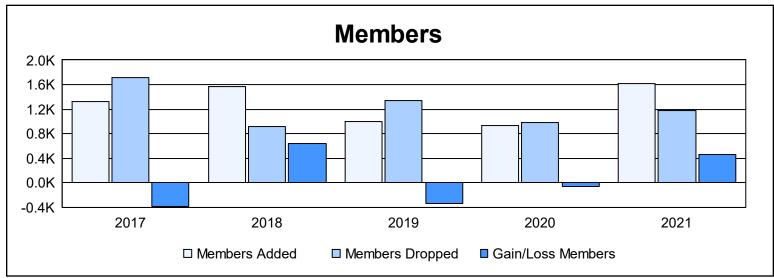

District 324 M As of June 2021 Cumulative

| Year      | New<br>Clubs | Dropped<br>Clubs | Gain/<br>Loss<br>Clubs | New<br>Members | Charter<br>Members | Reinstate<br>Members | Transfer<br>Members | Total<br>Member<br>Added | Total<br>Members<br>Dropped | Gain/<br>Loss<br>Members |
|-----------|--------------|------------------|------------------------|----------------|--------------------|----------------------|---------------------|--------------------------|-----------------------------|--------------------------|
| 2016-2017 | 9            | 1                | 8                      | 1,041          | 227                | 30                   | 26                  | 1,324                    | 1,713                       | -389                     |
| 2017-2018 | 12           | 0                | 12                     | 1,180          | 318                | 39                   | 24                  | 1,561                    | 919                         | 642                      |
| 2018-2019 | 8            | 0                | 8                      | 724            | 233                | 24                   | 19                  | 1,000                    | 1,341                       | -341                     |
| 2019-2020 | 6            | 0                | 6                      | 623            | 219                | 63                   | 20                  | 925                      | 989                         | -64                      |
| 2020-2021 | 13           | 0                | 13                     | 1,168          | 396                | 35                   | 25                  | 1,624                    | 1,169                       | 455                      |
| Average   | 10           | 0                | 9                      | 947            | 279                | 38                   | 23                  | 1,287                    | 1,226                       | 61                       |